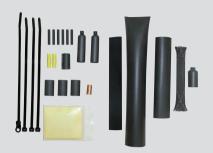

## **SRK10 Splice and Tee Kit**

Contains heat shrink tubing and other materials to make one splice or one tee connection.

Also includes one end seal.