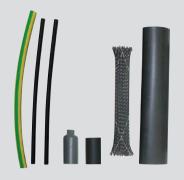

# **SR/SRP** Roof & Gutter Accessories

**SRK02 Connection Kit** 

Contains heat shrink tubing and woven braid.
Also includes one end seal.