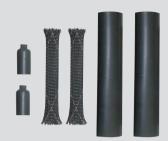

## **SRK12 End Seal Kit**

Contains heat shrink tubing and other materials to make two end seals.