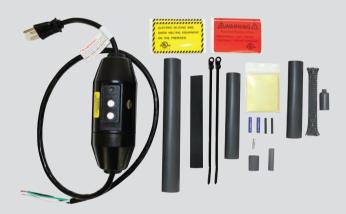

# SRK08 Plug in 120V Connection Kit with GFCI Device

Contains labels, GFCI protection device with 120V plug, cable ties, crimp type connectors, heat shrink tubing and labels. Includes one end seal.